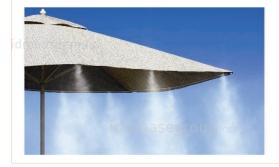

### idrobasegroup.com

Cool your Garden Umbrella Line

asegroup.com

Code Description

Misting system equipped with:

1/8" polyethylene hose, 3m of misting line, 3m of supply line, 6 plastic misting nozzles, 6 plastic nozzle fittings (preassembled to the mist line with 60cm spacing), 7 mounting clips

idrobasegroup.com

PC.UL

- Outdoor **cooling** misting system for domestic use
- Complete with **fog nozzle** that spread a continuous and constant stream of ultra thin mist
- To **refresh** the environment lowering the temperature
- Cool your Garden Umbrella Line is the perfect solution for cooling umbrellas, fences, patios and garages
- Easy to assemble
- Quick and simple **installation**