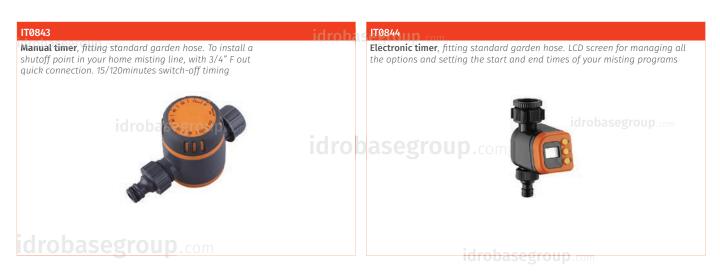

spacing), 22 mounting clips

Cool your Garden Patio Line 10

Misting system equipped with:

1/2" UV resistant nylon braided hose, 10m of misting line, 3m of supply line (preassembled to the mist line), 16 brass and stainless steel misting nozzles, 16 plastic nozzle fittings (preassembled to the mist line with 60cm spacing), 32 mounting clips

nozzles, 11 plastic nozzle fittings (preassembled to the mist line with

#### idrobasegroup.com

- Preassembled **misting system** to cool your outdoor areas, thanks to a constant stream of ultra thin mist
- Bring the perfect freshness to your domestic areas such as patios, gazebos, garages, terraces and porches
- Easy to assemble

idrobasegroup

PC.PL10

• Quick and simple installation

idrobasegroup com

idrobasegroup.com

#### Cool your Garden