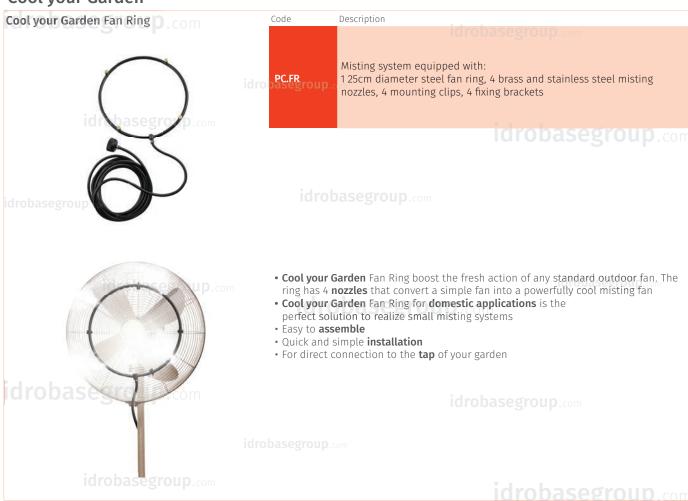

cm spacing), 22 mounting clips

Cool your Garden Patio Line 10

Misting system equipped with:

1/2" UV resistant nylon braided hose, 10m of misting line, 3m of supply line (preassembled to the mist line), 16 brass and stainless steel misting nozzles, 16 plastic nozzle fittings (preassembled to the mist line with 60cm spacing), 32 mounting clips

nozzles, 11 plastic nozzle fittings (preassembled to the mist line with

#### idrobasegroup.com

- Preassembled **misting system** to cool your outdoor areas, thanks to a constant stream of ultra thin mist
- Bring the perfect freshness to your domestic areas such as patios, gazebos, garages, terraces and porches
- Easy to assemble

idrobasegroup

PC.PL10

• Quick and simple installation

idrobasegroup com

idrobasegroup.com

#### Cool your Garden