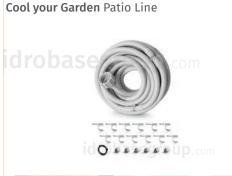

## Cool your Garden Patio Line 6 Misting system equipped with: 1/2" UV resistant nylon braided hose, 6m of misting line, 3m of supply line (preassembled to the mist line), 11 brass and stainless steel misting

60cm spacing), 22 mounting clips

Cool your Garden Patio Line 10

Misting system equipped with:

1/2" UV resistant nylon braided hose, 10m of misting line, 3m of supply line (preassembled to the mist line), 16 brass and stainless steel misting nozzles, 16 plastic nozzle fittings (preassembled to the mist line with 60cm spacing), 32 mounting clips

nozzles, 11 plastic nozzle fittings (preassembled to the mist line with